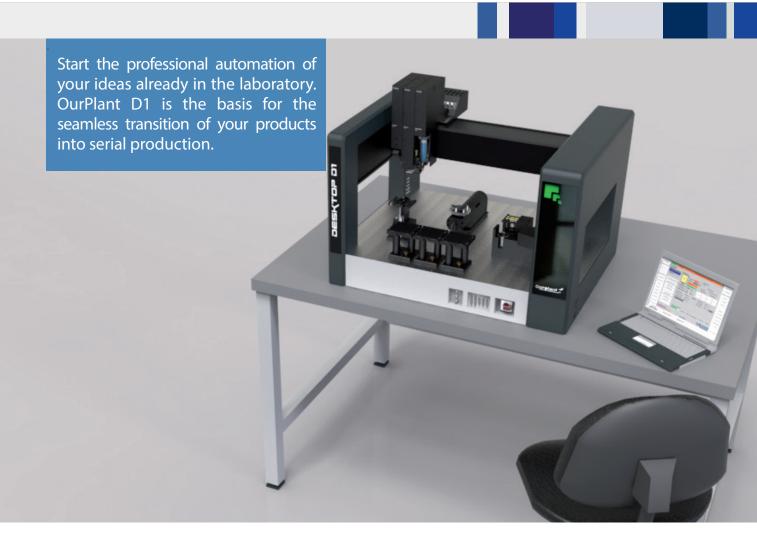

### **OurPlant D1.**

Prime Micro Assembly Platform. For Your First Performance.

## FOR SERIES MATURITY.

OurPlant D1 is a smart developer tool that has the level of a production machine. As all machines of the OurPlant family, the new desktop solution is based on a modular concept. Thanks to a variety of processing modules the platform is capable to build up many applications in the field of micro assembly and dispensing. The modular and extensible concept guarantees the adaptability of OurPlant D1 to future products and process requirements.

All developed processes are transferable to all types of OurPlant family. In this way your idea becomes a real manufacturable product, a conversion from prototyping to mass production can be implemented quickly.